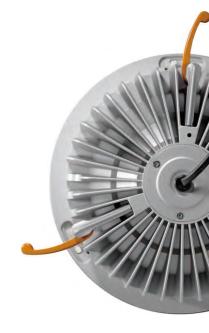

## LED Driver —

External Driver (CE/CB/SAA certificated) Non-Dim: standard Phase Dim: optional 1-10V /Touch /DALI Dim: on project request

Mounting ring color

## LED Driver -

External Driver (CE/CB/SAA certificated) Non-Dim: standard Phase Dim: optional 1-10V /Touch /DALI Dim: on project request