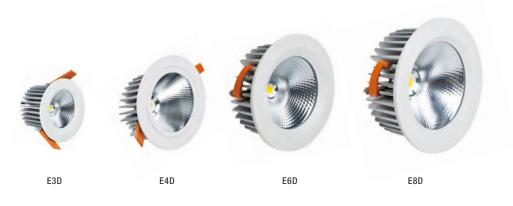

### Function

- IP40 after installation. Protect LED from dust in application

- space.
- space. Thermally engineered heatsink is robust and offers cooler operaion. Interchangeable mounting rings. Easy to install with mounting clips. High grade diffuser provides uniform light. Glareless reflector creates visual comfort, cut-off angle is more than 25°.

#### Function

- IP65 after installation. Protect LED from dust and moisture in application space.
- Thermally engineered heatsink is robust and offers cooler Internally engineered neatsink is robust and others cooler operation.
  Interchangeable mounting rings.
  Easy to install with mounting clips.
  High quality CITIZEN COB inside with high performance.
  Big cut-off reflector creates visual comfort, and generates medium beam, glare cut-off angle 40°.