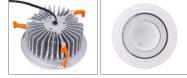

### Function

- IP40 after installation. Protect LED from dust in application

- space.
- space. Thermally engineered heatsink is robust and offers cooler operaion. Interchangeable mounting rings. Easy to install with mounting clips. High grade diffuser provides uniform light. Glareless reflector creates visual comfort, cut-off angle is more than 25°.

- Ambient operating temperature: -20°C~+40°C - Storage temperature: -30°C~+60°C

Aniti-glare reflector with high quality diffuser delivers visual comfort light