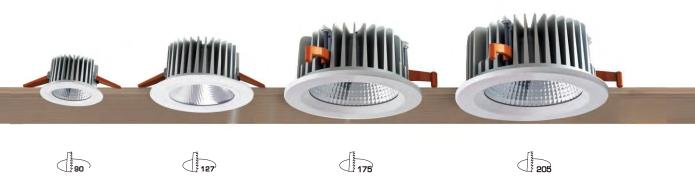

### Function

- IP40 after installation. Protect LED from dust in application

- space.
- space. Thermally engineered heatsink is robust and offers cooler operaion. Interchangeable mounting rings. Easy to install with mounting clips. High grade diffuser provides uniform light. Glareless reflector creates visual comfort, cut-off angle is more than 25°.

- Ambient operating temperature: -20°C~+40°C - Storage temperature: -30°C~+60°C

Aniti-glare reflector with high quality diffuser delivers visual comfort light

#### Function

- IP65 after installation. Protect LED from dust and moisture in application space.
- Thermally engineered heatsink is robust and offers cooler Internally engineered neatsink is robust and others cooler operation.
  Interchangeable mounting rings.
  Easy to install with mounting clips.
  High quality CITIZEN COB inside with high performance.
  Big cut-off reflector creates visual comfort, and generates medium beam, glare cut-off angle 40°.

i

- Ambient operating temperature: -20°C~+40°C - Storage temperature: -30°C~+60°C