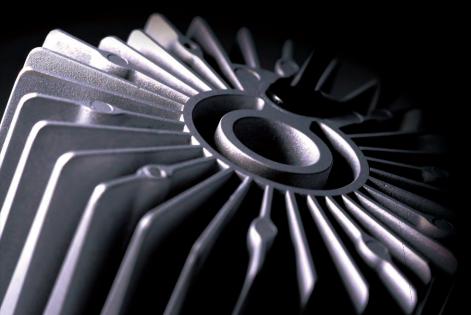

### Function

- IP40 after installation. Protect LED from dust in application

- space.
- space. Thermally engineered heatsink is robust and offers cooler operaion. Interchangeable mounting rings. Easy to install with mounting clips. High grade diffuser provides uniform light. Glareless reflector creates visual comfort, cut-off angle is more than 25°.

#### Function

- IP65 after installation. Protect LED from dust and moisture in application space.
- Thermally engineered heatsink is robust and offers cooler Internally engineered neatsink is robust and others cooler operation.
  Interchangeable mounting rings.
  Easy to install with mounting clips.
  High quality CITIZEN COB inside with high performance.
  Big cut-off reflector creates visual comfort, and generates medium beam, glare cut-off angle 40°.