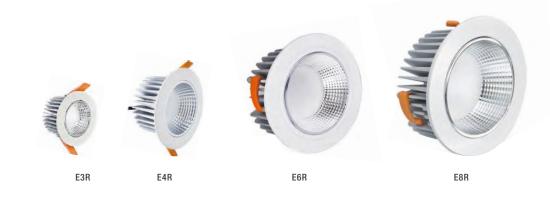

### Function

- IP40 after installation. Protect LED from dust in application

- space.
- space. Thermally engineered heatsink is robust and offers cooler operaion. Interchangeable mounting rings. Easy to install with mounting clips. High grade diffuser provides uniform light. Glareless reflector creates visual comfort, cut-off angle is more than 25°.

#### Function

- IP65 after installation. Protect LED from dust and moisture in application space.
- Thermally engineered heatsink is robust and offers cooler Internally engineered neatsink is robust and others cooler operation.
  Interchangeable mounting rings.
  Easy to install with mounting clips.
  High quality CITIZEN COB inside with high performance.
  Big cut-off reflector creates visual comfort, and generates medium beam, glare cut-off angle 40°.