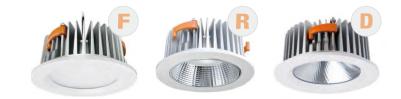

LED Downlight Systems Hight Quality 5 Years Guarantee













### Function

- IP40 after installation. Protect LED from dust in application

- space.
- space. Thermally engineered heatsink is robust and offers cooler operaion. Interchangeable mounting rings. Easy to install with mounting clips. High grade diffuser provides uniform light. Glareless reflector creates visual comfort, cut-off angle is more than 25°.





- Ambient operating temperature: -20°C~+40°C - Storage temperature: -30°C~+60°C



Aniti-glare reflector with high quality diffuser delivers visual comfort light

## LED Driver —

External Driver (CE/CB/SAA certificated) Non-Dim: standard Phase Dim: optional 1-10V /Touch /DALI Dim: on project request

Mounting ring color









#### Function

- IP65 after installation. Protect LED from dust and moisture in application space.
-