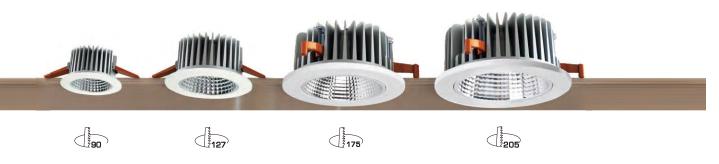

### Function

- IP40 after installation. Protect LED from dust in application

- space.
- space. Thermally engineered heatsink is robust and offers cooler operaion. Interchangeable mounting rings. Easy to install with mounting clips. High grade diffuser provides uniform light. Glareless reflector creates visual comfort, cut-off angle is more than 25°.

- Ambient operating temperature: -20°C~+40°C - Storage temperature: -30°C~+60°C

Aniti-glare reflector with high quality diffuser delivers visual comfort light

#### Function

- IP65 after installation. Protect LED from dust and moisture in application space.
- Thermally engineered heatsink is robust and offers cooler Internally engineered neatsink is robust and others cooler operation.
  Interchangeable mounting rings.
  Easy to install with mounting clips.
  High quality CITIZEN COB inside with high performance.
  Big cut-off reflector creates visual comfort, and generates medium beam, glare cut-off angle 40°.

i

- Ambient operating temperature: -20°C~+40°C - Storage temperature: -30°C~+60°C